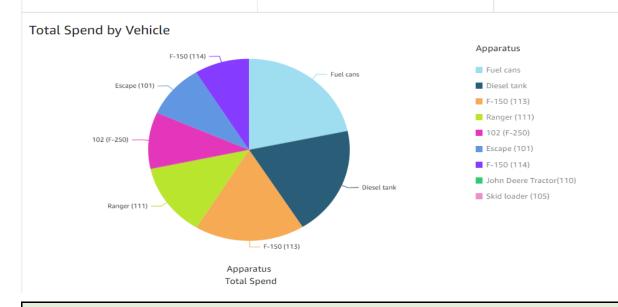

#### 4. STAFF REPORTS

- 4.1. Acknowledge Manager's and Operational Reports (enclosure)
  - 4.1.1. Well Status Report
  - 4.1.2. Multi-Year Pumping History Report
  - 4.1.3. Well Distribution Report
  - 4.1.4. Sewage Flow Data Report
  - 4.1.5. Monthly Maintenance Report
  - 4.1.6. 2023 Budget Priorities
  - 4.1.7. Aged Receivables Condensed
  - 4.1.8. Past Due Accounts
  - 4.1.9. Leaks From Prior Month
  - 4.1.10. Monthly Locate Report
  - 4.1.11. Monthly Balance Sheet Report