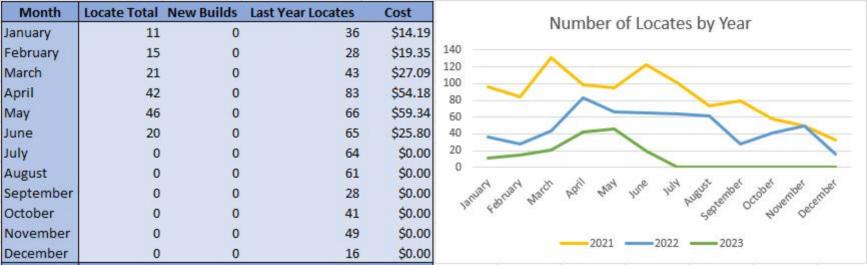

#### 4. STAFF REPORTS

- 4.1. Acknowledge Manager's and Operational Reports (enclosure)
  - 4.1.1. Well Status Report
  - 4.1.2. Multi-Year Pumping History Report
  - 4.1.3. Well Distribution Report
  - 4.1.4. Sewage Flow Data Report
  - 4.1.5. Monthly Maintenance Report
  - 4.1.6. 2023 Budget Priorities
  - 4.1.7. Aged Receivables Condensed
  - 4.1.8. Past Due Accounts
  - 4.1.9. Leaks From Prior Month
  - 4.1.10. Monthly Locate Report
  - 4.1.11. Monthly Balance Sheet Report