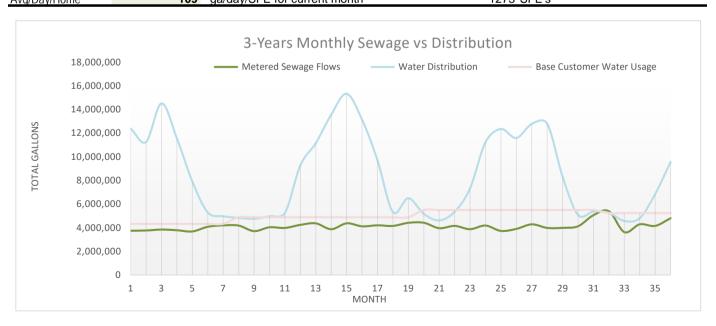

#### 4. STAFF REPORTS

- 4.1. Acknowledge Manager's and Operational Reports (enclosure)
  - 4.1.1. Well Status Report
  - 4.1.2. Multi-Year Pumping History Report
  - 4.1.3. Well Distribution Report
  - 4.1.4. Sewage Flow Data Report
  - 4.1.5. Monthly Maintenance Report
  - 4.1.6. 2023 Budget Priorities
  - 4.1.7. Aged Receivables Condensed
  - 4.1.8. Past Due Accounts
  - 4.1.9. Leaks From Prior Month
  - 4.1.10. Monthly Locate Report
  - 4.1.11. Monthly Balance Sheet Report