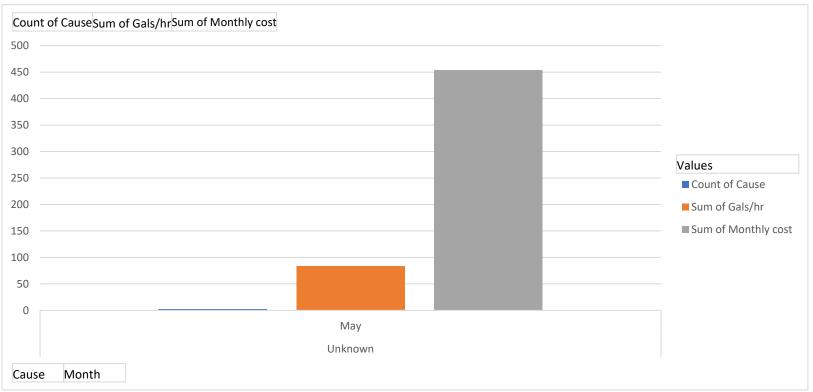

#### 4. STAFF REPORTS

- 4.1. Acknowledge Manager's and Operational Reports (enclosure)
  - 4.1.1. Well Status Report
  - 4.1.2. Multi-Year Pumping History Report
  - 4.1.3. Well Distribution Report
  - 4.1.4. Sewage Flow Data Report
  - 4.1.5. Monthly Maintenance Report
  - 4.1.6. 2023 Budget Priorities
  - 4.1.7. Aged Receivables Condensed
  - 4.1.8. Past Due Accounts
  - 4.1.9. Leaks From Prior Month
  - 4.1.10. Monthly Locate Report
  - 4.1.11. Monthly Balance Sheet Report