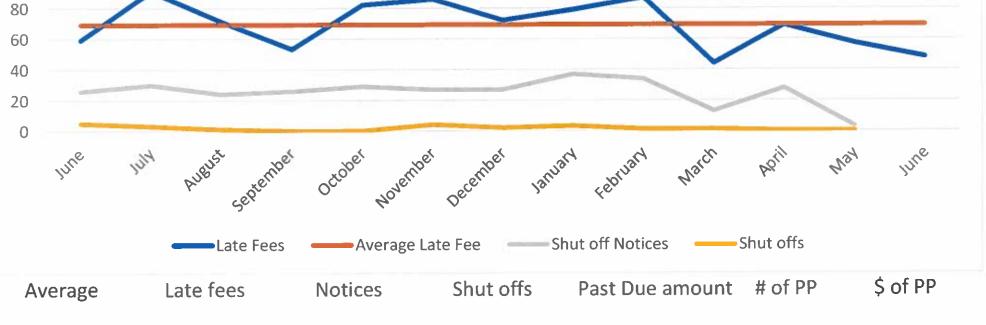

#### 4. STAFF REPORTS

- 4.1. Acknowledge Manager's and Operational Reports (enclosure)
  - 4.1.1. Well Status Report
  - 4.1.2. Multi-Year Pumping History Report
  - 4.1.3. Well Distribution Report
  - 4.1.4. Sewage Flow Data Report
  - 4.1.5. Monthly Maintenance Report
  - 4.1.6. 2023 Budget Priorities
  - 4.1.7. Aged Receivables Condensed
  - 4.1.8. Past Due Accounts
  - 4.1.9. Leaks From Prior Month
  - 4.1.10. Monthly Locate Report
  - 4.1.11. Monthly Balance Sheet Report