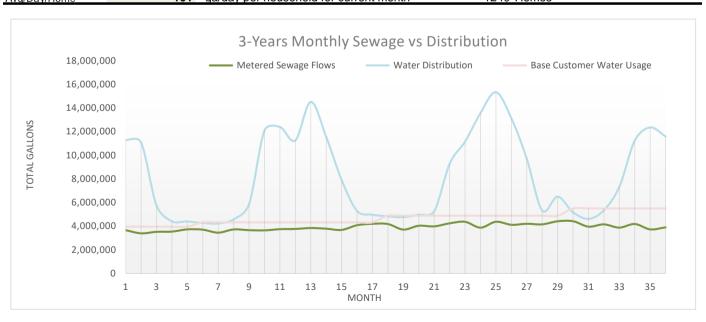

#### 4. STAFF REPORTS

- 4.1. Acknowledge Manager's Report (enclosure)
  - 4.1.1. 2022 Budget Priorities
  - 4.1.2. Aged Receivables Condensed
  - 4.1.3. Leaks From Prior Month
  - 4.1.4. Monthly Maintenance Report
  - 4.1.5. Monthly Balance Sheet Report
- 4.2. Acknowledge Operations Report
  - 4.2.1. Well Status Report
  - 4.2.2. Multi-Year Pumping History Report
  - 4.2.3. Well Distribution Report
  - 4.2.4. Sewage Flow Data Report