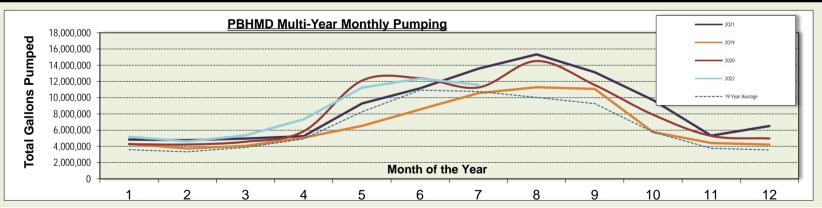

#### 4. STAFF REPORTS

- 4.1. Acknowledge Manager's Report (enclosure)
  - 4.1.1. 2022 Budget Priorities
  - 4.1.2. Aged Receivables Condensed
  - 4.1.3. Leaks From Prior Month
  - 4.1.4. Monthly Maintenance Report
  - 4.1.5. Monthly Balance Sheet Report
- 4.2. Acknowledge Operations Report
  - 4.2.1. Well Status Report
  - 4.2.2. Multi-Year Pumping History Report
  - 4.2.3. Well Distribution Report
  - 4.2.4. Sewage Flow Data Report