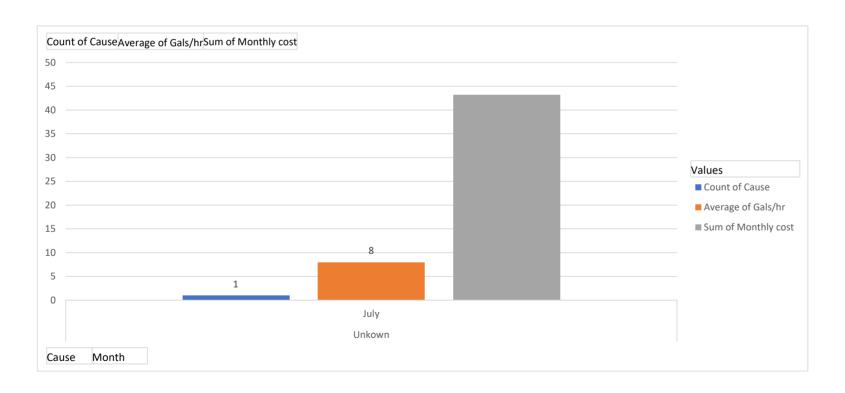

#### 4. STAFF REPORTS

- 4.1. Acknowledge Manager's Report (enclosure)
  - 4.1.1. 2022 Budget Priorities
  - 4.1.2. Aged Receivables Condensed
  - 4.1.3. Leaks From Prior Month
  - 4.1.4. Monthly Maintenance Report
  - 4.1.5. Monthly Balance Sheet Report
- 4.2. Acknowledge Operations Report
  - 4.2.1. Well Status Report
  - 4.2.2. Multi-Year Pumping History Report
  - 4.2.3. Well Distribution Report
  - 4.2.4. Sewage Flow Data Report