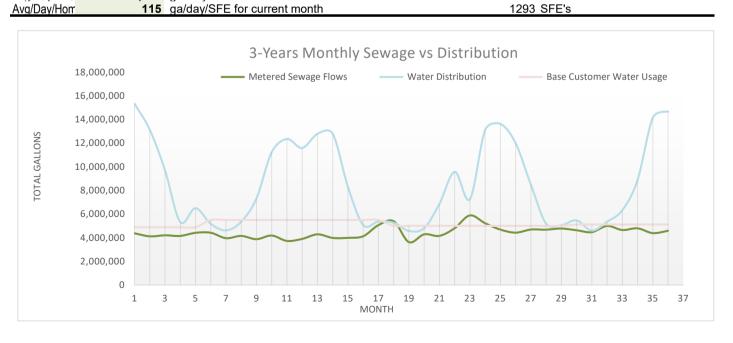

JULY'24      | 4,591,000        | Average 4,650,076        | Total 55,800,912 | 10,092,090        | 31      | 0.148          | 14,683,090    | 5,120,514    |
|              |                  |                          |                  |                   |         |                |               |              |
| 12 mo Averaç |                  |                          |                  |                   |         |                |               |              |
| Avg/Day This |                  | gal/day recent month     |                  |                   |         |                |               |              |
| Ava/Day/Ham  | 115              | an/day/SEE for current r | nonth            |                   | 1202    | ~LL'c          |               |              |



## **Total Pumping Capacity and Distribution Demands**

| \٨/ | ell | Well<br>Available | Current<br>Flow/GPM | Well ON |
|-----|-----|-------------------|---------------------|---------|
|     | 1   | Available         | 40                  | Well ON |
|     |     |                   |                     |         |
|     | 2   | <b>V</b>          | 26                  | 2       |
| 3   | 3   |                   | 50                  |         |
| 4   | 4   | <b>✓</b>          | 90                  | 4       |
| [   | 5   |                   | 45                  |         |
| (   | ĵ   | <b>✓</b>          | 80                  | 6       |
| -   | 7   | <b>✓</b>          | 37                  | 7       |
| 8   | 3   | <b>✓</b>          | 51                  | 8       |
| 9   | 9   | <b