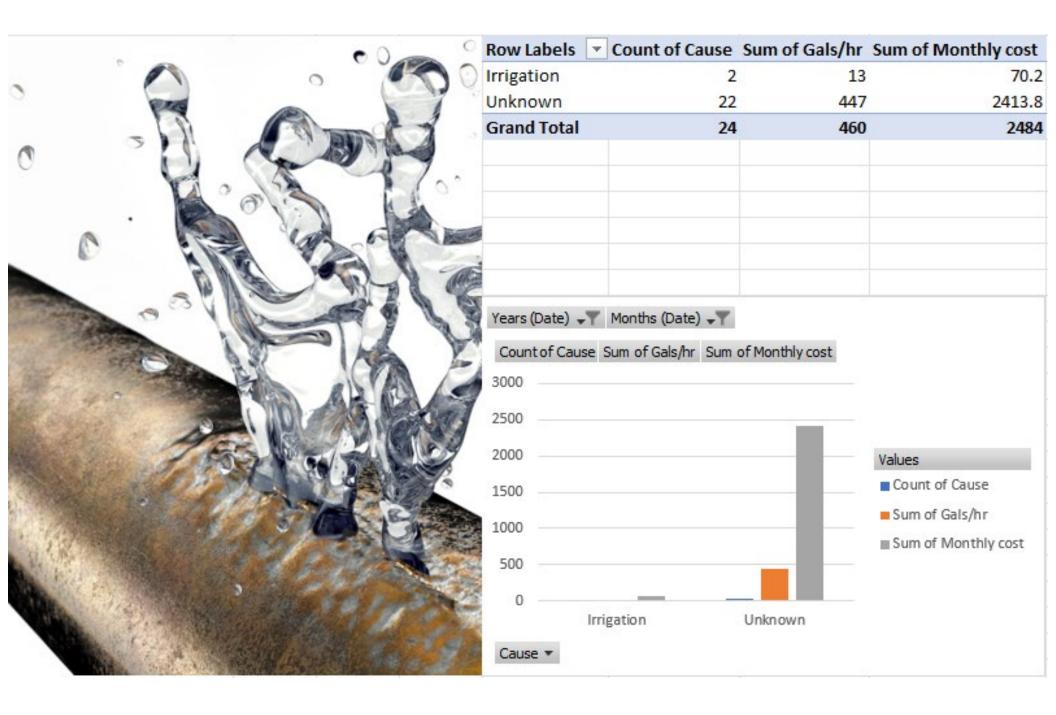

to savings with Well 11 should be able to give Notice to Proceed by July.         |

## **Number of Past Due Accounts**



| Average                                                  | 72.5 | 32.0        | 1.4                 | \$1,035.67 | 0.0    | \$0.00 |
|----------------------------------------------------------|------|-------------|---------------------|------------|--------|--------|
| Note: There are currently no residents on a payment plan |      |             |                     |            |        |        |
| Accounts CC Payments                                     |      | CC Declined | <b>Banks Drafts</b> | eChecks    | Manual | Checks |
| 1262                                                     | 574  | 20          | 354                 | 0          |        | 334    |



| Month     | Locate Total | Last Year Locates | Cost     |
|-----------|--------------|-------------------|----------|
| January   | 112          | 11                | \$144.48 |
| February  | 137          | 15                | \$176.73 |
| March     | 160          | 21                | \$206.40 |
| April     | 179          | 42                | \$230.91 |
| May       | 101          | 46                | \$130.29 |
| June      | 96           | 33                | \$123.84 |
| July      | 94           | 41                | \$121.26 |
| August    | 14           | 61                | \$18.06  |
| September | 0            | 39                | \$0.00   |
| October   | 0            | 63                | \$0.00   |
| November  | 0            | 28                | \$0.00   |
| December  | 0