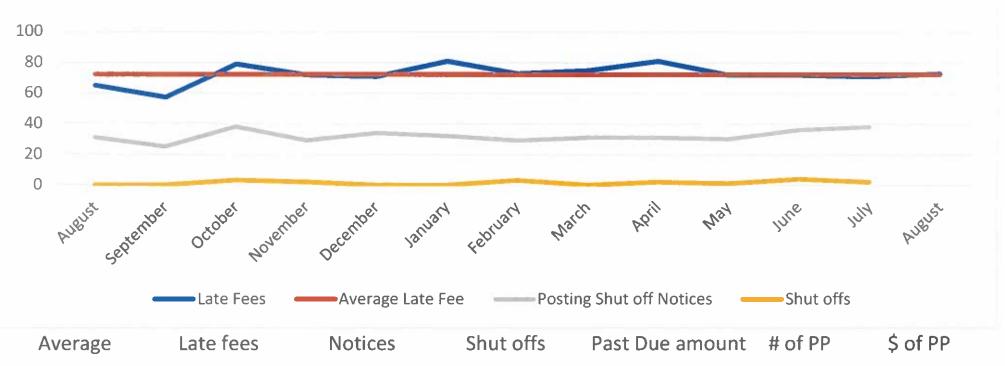

| Impletation issues have come up and we are working through these. Should go live with |
| 3.1      | 2.0       | 01 & 04   | Integration of all software | \$  | 80,000    | \$ | 80,000    | \$            | CAN  | NCELLED  | the Financial side in July. CANCELED                                                  |
|          |           |           |                             |     |           |    |           |               | No   | otice to |                                                                                       |
| 4.0      | 1.0       | 04        | Upgrade PH#6                | \$  | 640,000   | \$ | 640,000   | \$            | Pr   | roceed   | Due to savings with Well 11 should be able to give Notice to Proceed by July.         |

## **Number of Past Due Accounts**



| Average                                                  | 72.5 | 32.0        | 1.4                 | \$1,035.67 | 0.0    | \$0.00 |
|----------------------------------------------------------|------|-------------|---------------------|------------|--------|--------|
| Note: There are currently no residents on a payment plan |      |             |                     |            |        |        |
| Accounts CC Payments                                     |      | CC Declined | <b>Banks Drafts</b> | eChecks    | Manual | Checks |
| 1262                                                     | 574  | 20          | 354                 | 0          |        | 334    |



| Month     | Locate Total | Last Year Locates | Cost     |
|-----------|--------------|-------------------|----------|