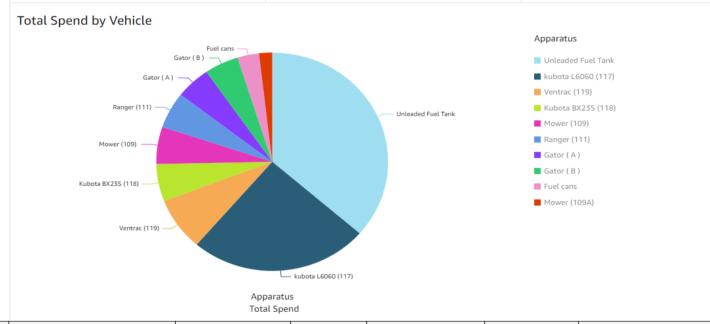

|    |    |
| 2037 | Well #6  | Scheduled | Scheduled | 12 | 6  |
|      | Well #5  |           | Scheduled | 6  | 6  |
|      |          |           |           |    |    |
| 2038 | Well #2  | Scheduled | Scheduled | 13 | 6  |
|      | Well #12 |           | Scheduled | 6  | 6  |
|      |          |           |           |    |    |
| 2039 | Well #1  | Scheduled | Scheduled | 13 | 6  |
|      | Well #8  |           | Scheduled | 6  | 6  |
|      |          |           |           |    |    |
| 2040 | Well #7  | Scheduled | Scheduled | 13 | 6  |
|      | Well #11 |           | Scheduled | 6  | 6  |
|      |          |           |           |    |    |

## July Maintenance Report

Total Cost Total Cost Total Cost

Service Task Spend

\$0.00 \$309.55

Ticket Spend

\$793.64

Fuel Spend



| Location Type | Location                         | Workflow               | Workflow State | Ticket Type           | Ticket Name          | Description                                   | Pa | arts Cost |
|---------------|----------------------------------|------------------------|----------------|-----------------------|----------------------|-----------------------------------------------|----|-----------|
| Apparatus     | Mower (109)                      | Small engine equipment | New Ticket     | Equipment Maintenance | Oil Change           |                                               | \$ | 33.65     |
|               | kubota L6060 (117)               | Small engine equipment | Complete       | Equipment Maintenance | Oil Change           | 50 hour Maintanance