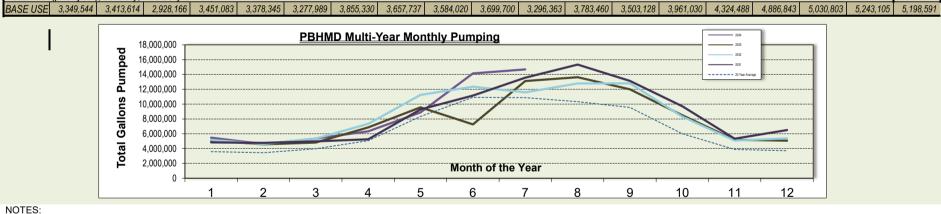

3,725,870  | 3,334,360  | 3,455,050  | 3,237,300  | 3,746,290  | 4,218,790  | 4,973,190  | 6,500,900   | 5,371,510   | 5,059,200  |            | 3,713,288      |
| TOTALS:   | 76,415,491                                       | 79,232,507 | 76,210,416 | 60,611,251 | 73,648,547 | 71,938,495 | 90,432,956 | 73,064,354 | 73,564,940 | 67,058,670 | 69,522,672 | 72,598,800 | 85,196,590 | 79,565,903 | 98,940,710 | 103,837,851 | 102,009,740 | 95,639,981 | 59,463,544 | 76,196,359     |
| December  | December (prior year), January, February & March |            |            |            |            |            |            |            |            |            |            |            |            |            |            |             |             |            |            |                |



NOTES:

## **WELL DISTRIBUTION REPORT**

Paint Brush Hills Metropolitan District -- PWSID #C00221690

| July<br>2024             | Meter Read<br>6/30/2024<br>(gal) | Meter Read<br>7/31/2024<br>(gal) | 'ON'                   | 'ON'           | July<br>Distribution<br>(gal) | July<br>Distribution<br>(ac-ft) | Distribution | YTD TOTAL<br>Distribution<br>(ac-ft) |
|--------------------------|----------------------------------|----------------------------------|------------------------|----------------|-------------------------------|---------------------------------|--------------|--------------------------------------|
| Well #1 (A-1)            | 8,173,200                        | 8,173,200                        | 0                      | 0              | 0                             | 0