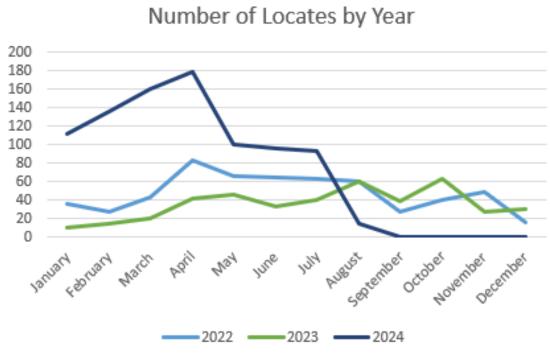

------|----------|
| January   | 112          | 11                | \$144.48 |
| February  | 137          | 15                | \$176.73 |
| March     | 160          | 21                | \$206.40 |
| April     | 179          | 42                | \$230.91 |
| May       | 101          | 46                | \$130.29 |
| June      | 96           | 33                | \$123.84 |
| July      | 94           | 41                | \$121.26 |
| August    | 14           | 61                | \$18.06  |
| September | 0            | 39                | \$0.00   |
| October   | 0            | 63                | \$0.00   |
| November  | 0            | 28                | \$0.00   |
| December  | 0            | 30                | \$0.00   |
|           |              |                   |          |