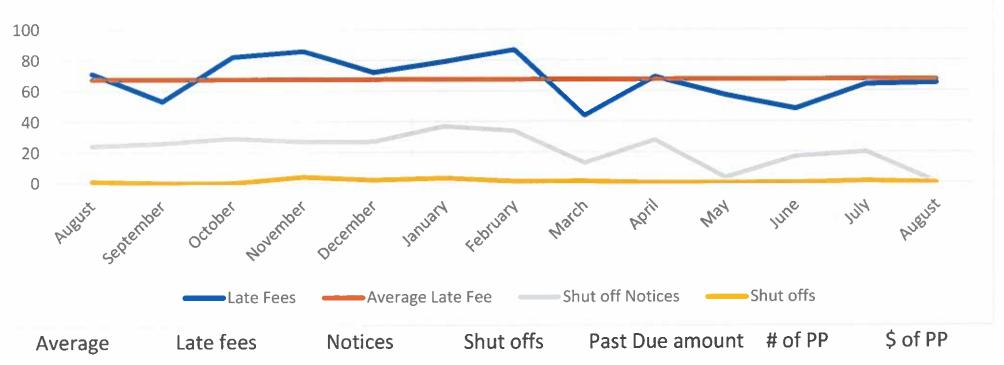

00 \$0.00 |               | \$0.00        |           |          |
| Totals:                               |             |                                | \$0.00  | \$61.06       | \$446.47      | ,         | \$0.00        | \$0.00        | \$0.          | 00        | \$507.53 |
| Number of                             | Accounts o  | n each column                  |         |               |               |           |               |               |               |           |          |
|                                       |             |                                |         |               | 2             |           | 0             | 0             |               | n         |          |

**Report Counts** 

**Distinct Account Numbers:** 3 3

**Distinct Location Numbers:** 





| Average                                                  | 67.5               | 21.9        | 1.0                 | \$6,801.43 | 1.0           | \$0.00 |  |  |  |
|----------------------------------------------------------|--------------------|-------------|---------------------|------------|---------------|--------|--|--|--|
| Note: There are currently no residents on a payment plan |                    |             |                     |            |               |        |  |  |  |
| Accounts                                                 | <b>CC Payments</b> | CC Declined | <b>Banks Drafts</b> | eChecks    | Manual Checks |        |  |  |  |
| 1238                                                     | 192                | 1           | 373                 | 0          | 673