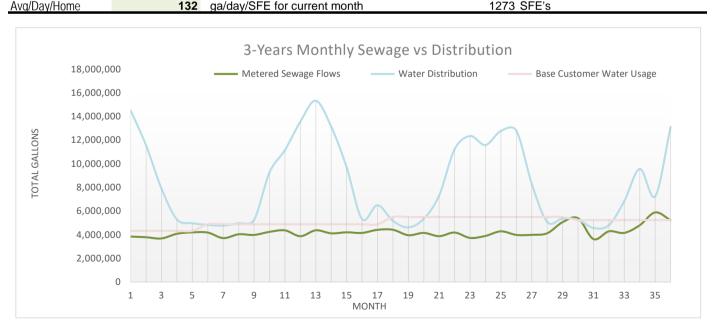

,243,105    |
| JULY'23            | 5,227,000        | 2023 Average 4,770,143       | 7,893,330         | 31      | 0.169          | 13,120,330          | 5,243,105    |
| 10 4               | 4 450 045        |                              |                   |         |                |                     |              |
| 12 mo Average      | 4,459,917        |                              |                   |         |                |                     |              |
| Avg/Day This Month | 168,613          | gal/day recent month         |                   | 46=6    | 0551           |                     |              |
| Avg/Dav/Home       | 132              | ga/day/SFE for current month |                   | 1273    | SFE'S          |                     |              |



# **Total Pumping Capacity and Distribution Demands**

| Well | Well<br>Available | Current<br>Flow/GPM | Well<br>ON |
|------|-------------------|---------------------|------------|
| 2    | <b>✓</b>          | 36                  | 2          |
| 3    |                   | 56                  |            |
| 4    | <b>V</b>          | 92                  | 4          |
| 5    |                   | 0                   |            |
| 6    | <b>✓</b>          | 49                  | 6          |
| 7    | 7                 | 78                  | 7          |
| 8    | <b>✓</b>          | 61                  | 8          |
| 9    | 7                 | 111                 | 9          |
| 10   | <b>▽</b>          | 60                  | 10         |
| 11   | <b>✓</b>          | 86