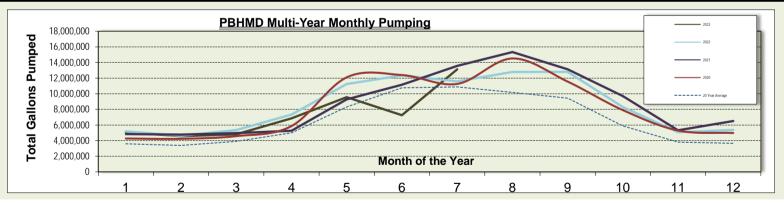

| 3,819,209      |
| December  | 3,048,170  | 2,357,129  | 2,816,928  | 3,208,084  | 2,598,946  | 3,752,396  | 3,879,285  | 3,745,750  | 3,725,870  | 3,334,360  | 3,455,050  | 3,237,300  | 3,746,290  | 4,218,790  | 4,973,190  | 6,500,900   | 5,371,510   |            | 3,649,197      |
| TOTALS:   | 76,415,491 | 79,232,507 | 76,210,416 | 60,611,251 | 73,648,547 | 71,938,495 | 90,432,956 | 73,064,354 | 73,564,940 | 67,058,670 | 69,522,672 | 72,598,800 | 85,196,590 | 79,565,903 | 98,940,710 | 103,837,851 | 102,009,740 | 51,274,400 | 76,196,359     |

December (prior year), January, February & March

BASE USE 3,349,544 3,413,614 2,928,166 3,451,083 3,378,345 3,277,989 3,855,330 3,657,737 3,584,020 3,699,700 3,296,363 3,783,460 3,503,128 3,961,030 4,324,488 4,886,843 5,030,803 5,243,105



NOTES:

### **WELL DISTRIBUTION REPORT**

Paint Brush Hills Metropolitan District -- PWSID #C00221690

| July<br>2023             | Meter Read<br>6/30/2023<br>(gal) | Meter Read<br>7/31/2023<br>(gal) | 'ON'            | Days Well<br>'ON'<br>2020 | Distribution | July<br>Distribution<br>(ac-ft) | Distribution | YTD TOTAL<br>Distribution<br>(ac-ft) |
|--------------------------|----------------------------------|----------------------------------|-----------------|---------------------------|--------------|---------------------------------|--------------|--------------------------------------|
| Well #1 (A-1)            | 8,173,200                        | 8,173,200                        | 0               | 0                         | 0            | 0.00                            | 0