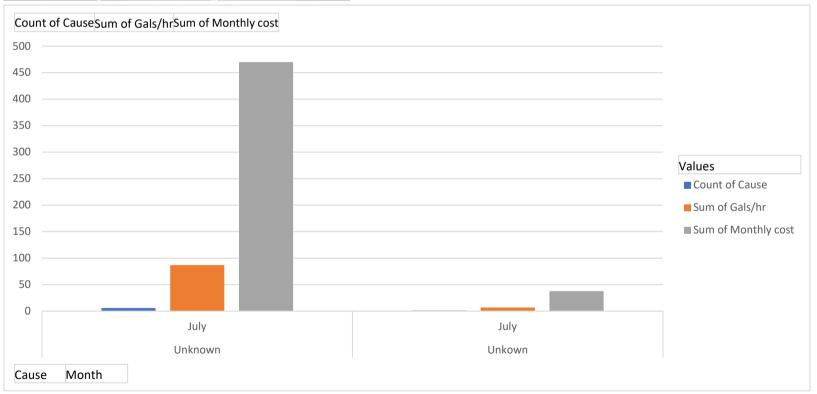

l Checks |        |  |  |  |
| 1238                                                     | 192                | 1           | 373                 | 0          | 673           |        |  |  |  |



| Row Labels         | <b>Count of Cause</b> | Sum of Gals/hr | Sum of Monthly cost |
|--------------------|-----------------------|----------------|---------------------|
| Unknown            | 6                     | 87             | 469.8               |
| July               | 6                     | 87             | 469.8               |
| Unkown             | 1                     | 7              | 37.8                |
| July               | 1                     | 7              | 37.8                |
| <b>Grand Total</b> | 7                     | 94             | 507.6               |



| Month     | Locate Total | New Builds | Last Year Locates | Cost    | Number of Legates by Year                                        |
|-----------|--------------|------------|-------------------|---------|------------------------------------------------------------------|
| January   | 11           | 0          | 36                | \$14.19 | Number of Locates by Year                                        |
| February  | 15           | 0          | 28                | \$19.35 | 140                                                              |
| March     | 21           | 0          | 43                | \$27.09 | 120                                                              |
| April     | 42           | 0          | 83                | \$54.18 |