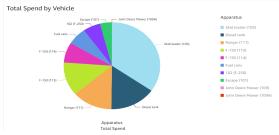

|           |
| Apparatus     | Date                                         | Quantity           | Cost                  |                                   | rear to date speriaring                                                                                                                                                          |           |
| Escape (101)  | Aug 5, 2022                                  | 10.65              | \$44.73               | Ticket Spend                      | Service Task Spend Fuel Spend                                                                                                                                                    |           |







# **Balance Sheet August**

| Loan # 's                | <b>Beginning Balance</b> |              | Principal |           | Interest |           | <b>Current Balance</b> |              |
|--------------------------|--------------------------|--------------|-----------|-----------|----------|-----------|------------------------|--------------|
| 3721                     | \$                       | 2,492,500.00 | \$        | 17,372.98 | \$       | 6,888.88  | \$                     | 2,475,127.02 |
| SCADA                    | \$                       | 20,119.97    | \$        | 1,803.59  | \$       | 56.41     | \$                     | 18,316.38    |
| Subdistrict A Bond (YTD) | \$                       | 8,882,000.00 | \$        | -         | \$ 2     | 30,926.97 | \$