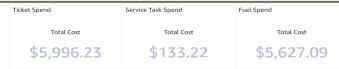

|           |
| Apparatus     | Date                                         | Quantity           | Cost                  |                                   | rear to date speriaring                                                                                                                                                          |           |
| Escape (101)  | Aug 5, 2022                                  | 10.65              | \$44.73               | Ticket Spend                      | Service Task Spend Fuel Spend                                                                                                                                                    |           |







# **Balance Sheet August**

| Loan # 's                | <b>Beginning Balance</b> |              | Principal |           | Interest |           | <b>Current Balance</b> |              |
|--------------------------|--------------------------|--------------|-----------|-----------|----------|-----------|------------------------|--------------|
| 3721                     | \$                       | 2,492,500.00 | \$        | 17,372.98 | \$       | 6,888.88  | \$                     | 2,475,127.02 |
| SCADA                    | \$                       | 20,119.97    | \$        | 1,803.59  | \$       | 56.41     | \$                     | 18,316.38    |
| Subdistrict A Bond (YTD) | \$                       | 8,882,000.00 | \$        | -         | \$ 2     | 30,926.97 | \$