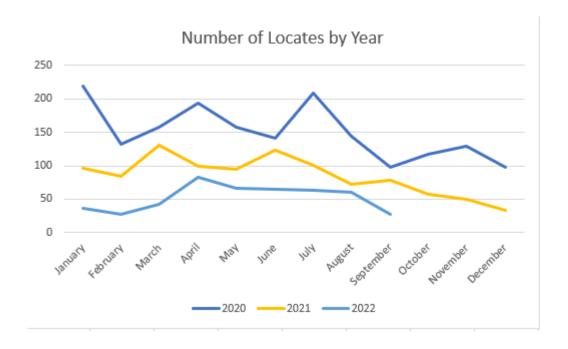

### 2. ENGINEERING MATTERS

2.1. Discuss Engineer's Report (enclosure)

#### **Engineer's Report for September 2022**