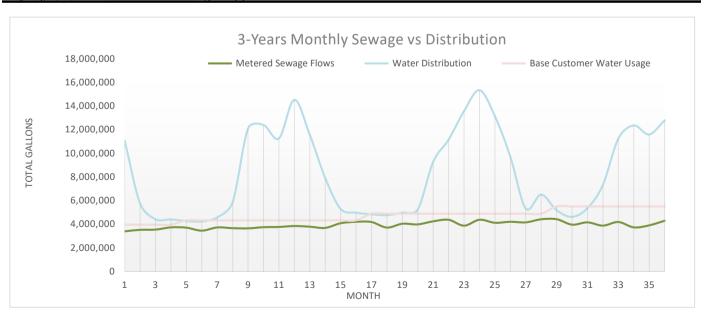

#### 4. STAFF REPORTS

- 4.1. Acknowledge Manager's Report (enclosure)
  - 4.1.1. 2022 Budget Priorities
  - 4.1.2. Aged Receivables Condensed
  - 4.1.3. Leaks From Prior Month
  - 4.1.4. Monthly Maintenance Report
  - 4.1.5. Monthly Balance Sheet Report
- 4.2. Acknowledge Operations Report
  - 4.2.1. Well Status Report
  - 4.2.2. Multi-Year Pumping History Report
  - 4.2.3. Well Distribution Report
  - 4.2.4. Sewage Flow Data Report