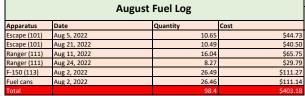

|           |
| Apparatus     | Date                                         | Quantity           | Cost                  |                                   | rear to date speriaring                                                                                                                                                          |           |
| Escape (101)  | Aug 5, 2022                                  | 10.65              | \$44.73               | Ticket Spend                      | Service Task Spend Fuel Spend                                                                                                                                                    |           |







# **Balance Sheet August**

| Loan # 's                | <b>Beginning Balance</b> |              | Principal |           | Interest |           | <b>Current Balance</b> |              |
|--------------------------|--------------------------|--------------|-----------|-----------|----------|-----------|------------------------|--------------|
| 3721                     | \$                       | 2,492,500.00 | \$        | 17,372.98 | \$       | 6,888.88  | \$                     | 2,475,127.02 |
| SCADA                    | \$                       | 20,119.97    | \$        | 1,803.59  | \$       | 56.41     | \$                     | 18,316.38    |
| Subdistrict A Bond (YTD) | \$                       | 8,882,000.00 | \$        | -         | \$ 2     | 30,926.97 | \$