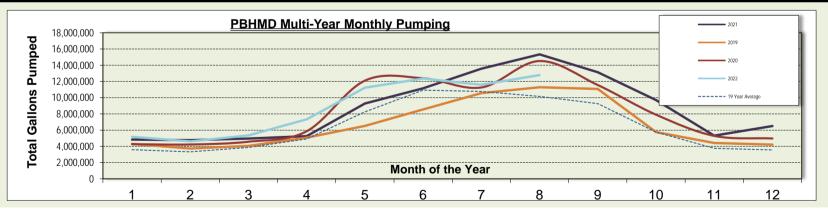

#### 4. STAFF REPORTS

- 4.1. Acknowledge Manager's Report (enclosure)
  - 4.1.1. 2022 Budget Priorities
  - 4.1.2. Aged Receivables Condensed
  - 4.1.3. Leaks From Prior Month
  - 4.1.4. Monthly Maintenance Report
  - 4.1.5. Monthly Balance Sheet Report
- 4.2. Acknowledge Operations Report
  - 4.2.1. Well Status Report
  - 4.2.2. Multi-Year Pumping History Report
  - 4.2.3. Well Distribution Report
  - 4.2.4. Sewage Flow Data Report